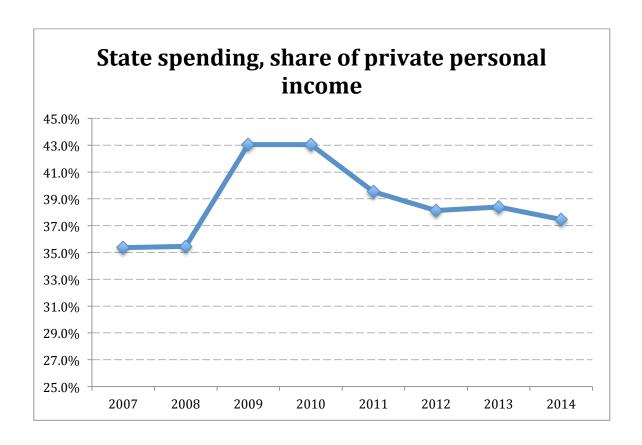

## **Raw Spending**

| STA | TE SPENDING AND | O TOTAL PERSONAL INCOM |
|-----|-----------------|------------------------|
| JIA | TE SPENDING AND | / TOTAL PERSONAL INCOM |
|     |                 | State sp               |
|     |                 | Total personal i       |
|     |                 |                        |