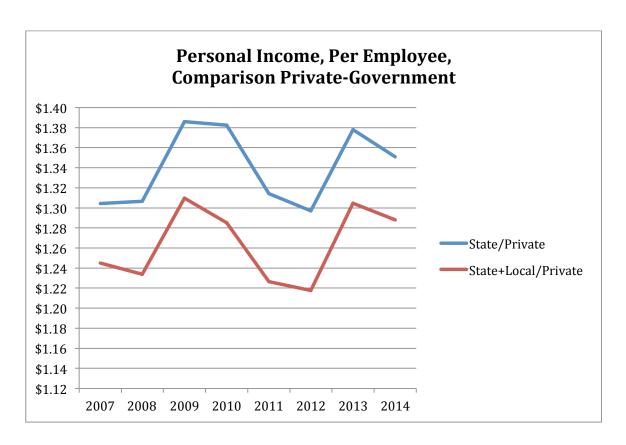

## **Raw Spending**

| STA | TE SPENDING AND | O TOTAL PERSONAL INCOM |
|-----|-----------------|------------------------|
| JIA | TE SPENDING AND | / TOTAL PERSONAL INCOM |
|     |                 | State sp               |
|     |                 | Total personal i       |
|     |                 |                        |